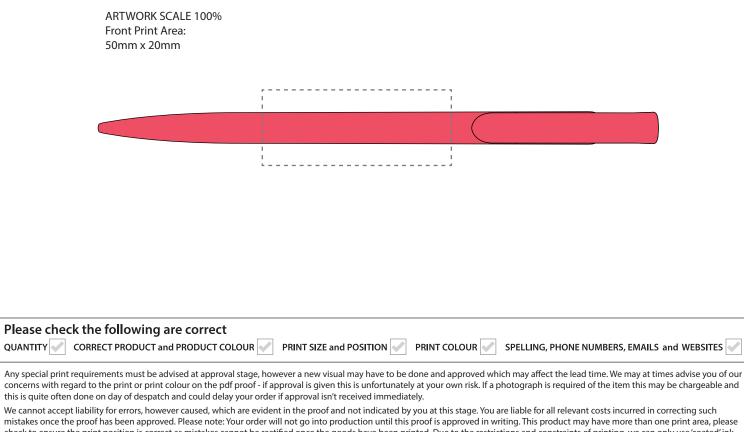

The dashed line is to demonstrate print area and will not appear on your printed item

## ARTWORK SCALE 100%

**ACTUAL ARTWORK SIZE:** 

mistakes once the proof has been approved. Please note: Your order will not go into production until this proof is approved in writing. This product may have more than one print area, please check to ensure the print position is correct as mistakes cannot be rectified once the goods have been printed. Due to the restrictions and constraints of printing, we can only use 'coated' ink, therefore your pantone reference will need to be a 'C' code. Please double check the pantone colour against a coated pantone book before approving the artwork. The colour and texture of a product can also have an effect on the final print colour.